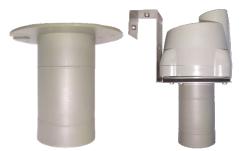

As standard, the Ultrasonic LoRaWAN Waste Bin sensor is equipped with an extended horn adaptor.

The Ultrasonic LoRaWAN Waste Bin sensor can also be equipped with a 2" extended threaded mounting adaptor or with no adaptor.