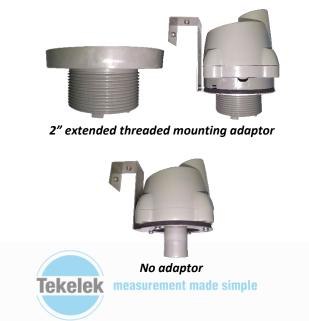

As standard, the Ultrasonic LoRaWAN Waste Bin sensor is equipped with an extended horn adaptor.

The Ultrasonic LoRaWAN Waste Bin sensor can also be equipped with a 2" extended threaded mounting adaptor or with no adaptor.

If required, these options should be specified before shipment of product.

Unit 118, Shannon Industrial Estate, Shannon, Co Clare, V14 XY18, Ireland. Tel: +353 (0)61 471511. E-mail: sales@tekelek.ie 9-6009-01