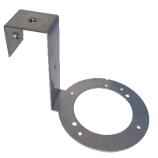

The Ultrasonic LoRaWAN Waste Bin sensor is equipped with a mounting bracket containing both vertical and horizontal mounting options for mounting under a waste bin lid.

The Ultrasonic LoRaWAN Waste Bin sensor is also equipped with an antenna with an SMA RF connector to allow easier installation.