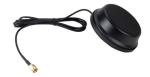

The Ultrasonic LoRaWAN Waste Bin sensor is equipped with a mounting bracket containing both vertical and horizontal mounting options for mounting under a waste bin lid.

The Ultrasonic LoRaWAN Waste Bin sensor is also equipped with an antenna with an SMA RF connector to allow easier installation.